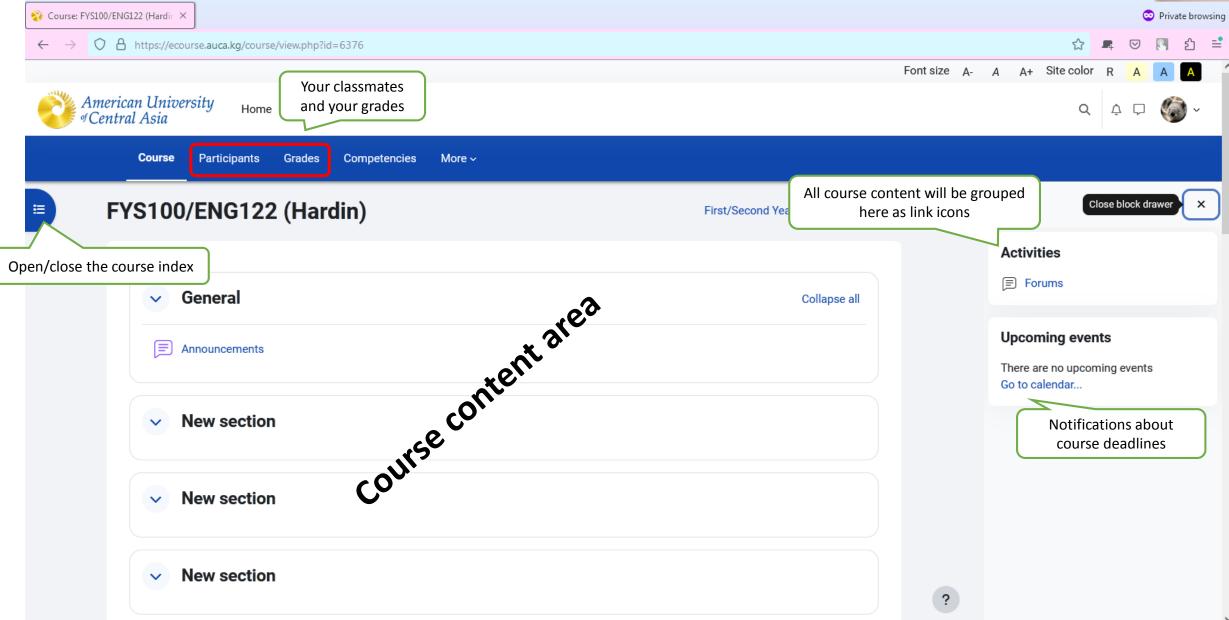

| ?                |



## What am I looking at in my course?



#### **Turnitin User Agreement**

- AUCA uses **Turnitin** as its **plagiarism detection tool**, integrated into e-Course.
- When you upload an assignment for the first time on the e-Course, you need to accept the **Turnitin User agreement**.
- It is a document which describes what data **Turnitin** collects, and what it does with this data.

NOTE: The document isn't optimized for phone screens, so you won't see the **Agree button**. When submitting an assignment for **the first time**, **use a computer** to view the message as shown in the screenshot.



#### Turnitin Draft Coach integrated into your AUCA Google Docs

- Check your paper for plagiarism before submitting your assignment on the e-Course.
- The **Turnitin Draft Coach** offers instant feedback on your text originality, gramm