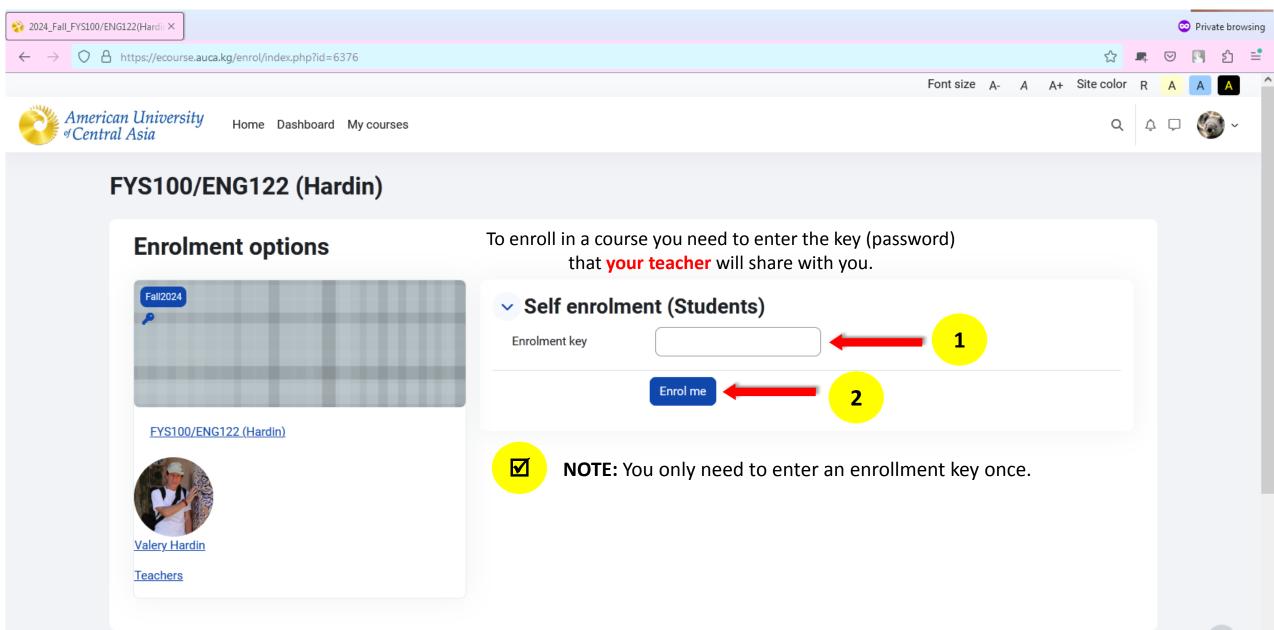

# How do I enroll in a course?

| 😵 Home   e-Course X                                                                                                                                                                                                                                                                                                                                                                                                                                                                                                                                                                                                                                                                                                                                                                                                                                                                                                                                                                                                                                                                                                                                                                                                                                                                                                                                                                                                                                                                                                                                                                                                                                                                                                                                                                                                                                                                                                                                                                                                                                                                                                            | 😳 Private browsi |
|--------------------------------------------------------------------------------------------------------------------------------------------------------------------------------------------------------------------------------------------------------------------------------------------------------------------------------------------------------------------------------------------------------------------------------------------------------------------------------------------------------------------------------------------------------------------------------------------------------------------------------------------------------------------------------------------------------------------------------------------------------------------------------------------------------------------------------------------------------------------------------------------------------------------------------------------------------------------------------------------------------------------------------------------------------------------------------------------------------------------------------------------------------------------------------------------------------------------------------------------------------------------------------------------------------------------------------------------------------------------------------------------------------------------------------------------------------------------------------------------------------------------------------------------------------------------------------------------------------------------------------------------------------------------------------------------------------------------------------------------------------------------------------------------------------------------------------------------------------------------------------------------------------------------------------------------------------------------------------------------------------------------------------------------------------------------------------------------------------------------------------|------------------|
| ← → ○ A https://ecourse.auca.kg                                                                                                                                                                                                                                                                                                                                                                                                                                                                                                                                                                                                                                                                                                                                                                                                                                                                                                                                                                                                                                                                                                                                                                                                                                                                                                                                                                                                                                                                                                                                                                                                                                                                                                                                                                                                                                                                                                                                                                                                                                                                                                | 🖌 🖪 🖸 🗉          |
| Font size A- A A+ Site color                                                                                                                                                                                                                                                                                                                                                                                                                                                                                                                                                                                                                                                                                                                                                                                                                                                                                                                                                                                                                                                                                                                                                                                                                                                                                                                                                                                                                                                                                                                                                                                                                                                                                                                                                                                                                                                                                                                                                                                                                                                                                                   | AAA              |
| American University<br><i>Central Asia</i> Home Dashboard My courses                                                                                                                                                                                                                                                                                                                                                                                                                                                                                                                                                                                                                                                                                                                                                                                                                                                                                                                                                                                                                                                                                                                                                                                                                                                                                                                                                                                                                                                                                                                                                                                                                                                                                                                                                                                                                                                                                                                                                                                                                                                           | r 🗅 🥘 ~          |
| Search courses Q Use search box or loupe icon (top right) to type in the course name or teacher's last name and press ENTER Or locate the Program and then the course in which you need to enroll in AANTRAFORDLOGY (2) Fal2024 (2) Fal202 |                  |
| Business Administration & MBA<br>BA Fall2024 (2)<br>MBA Fall2024 (1)<br>It won't be listed.                                                                                                                                                                                                                                                                                                                                                                                                                                                                                                                                                                                                                                                                                                                                                                                                                                                                                                                                                                                                                                                                                                                                                                                                                                                                                                                                                                                                                                                                                                                                                                                                                                                                                                                                                                                                                                                                                                                                                                                                                                    | ?                |