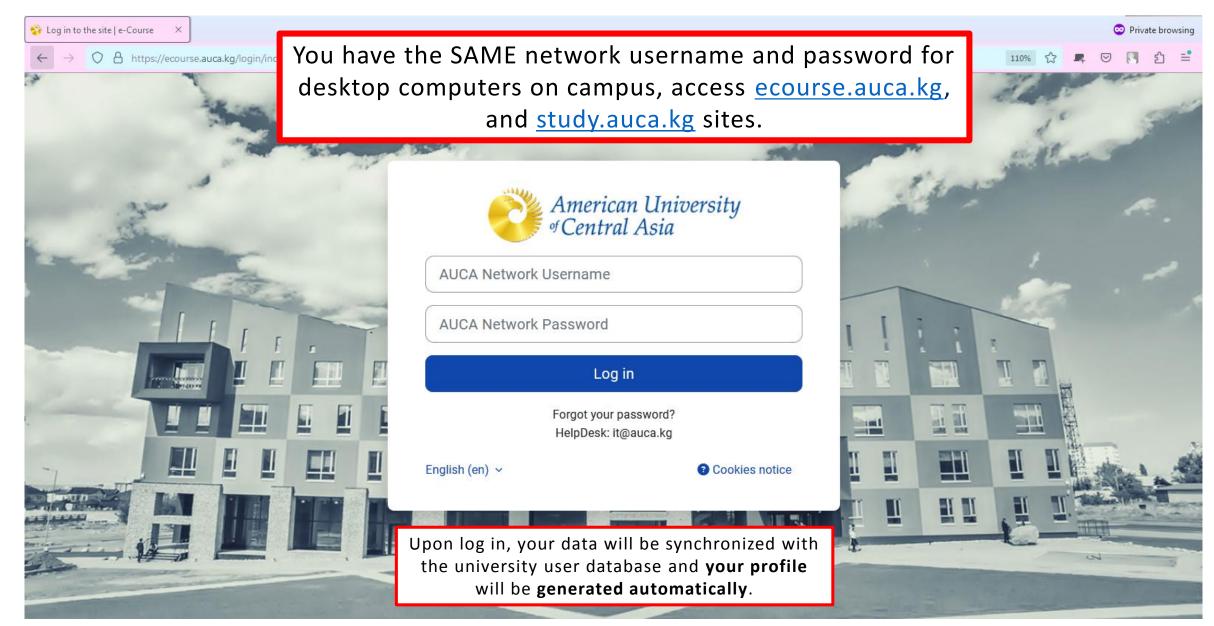

|                                                  |
| Fall2024 (1)                           |                        |                                                  |
| General Education                      |                        |                                                  |
| Fall2024 (2)                           |                        |                                                  |
| ▼ LAS                                  |                        |                                                  |
| Fall2024                               |                        | ?                                                |
| <ul> <li>Anthropology</li> </ul>       |                        |                                                  |

#### Your network credentials



#### Home page



# How do I enroll in a course?

| 😵 Home   e-Course X