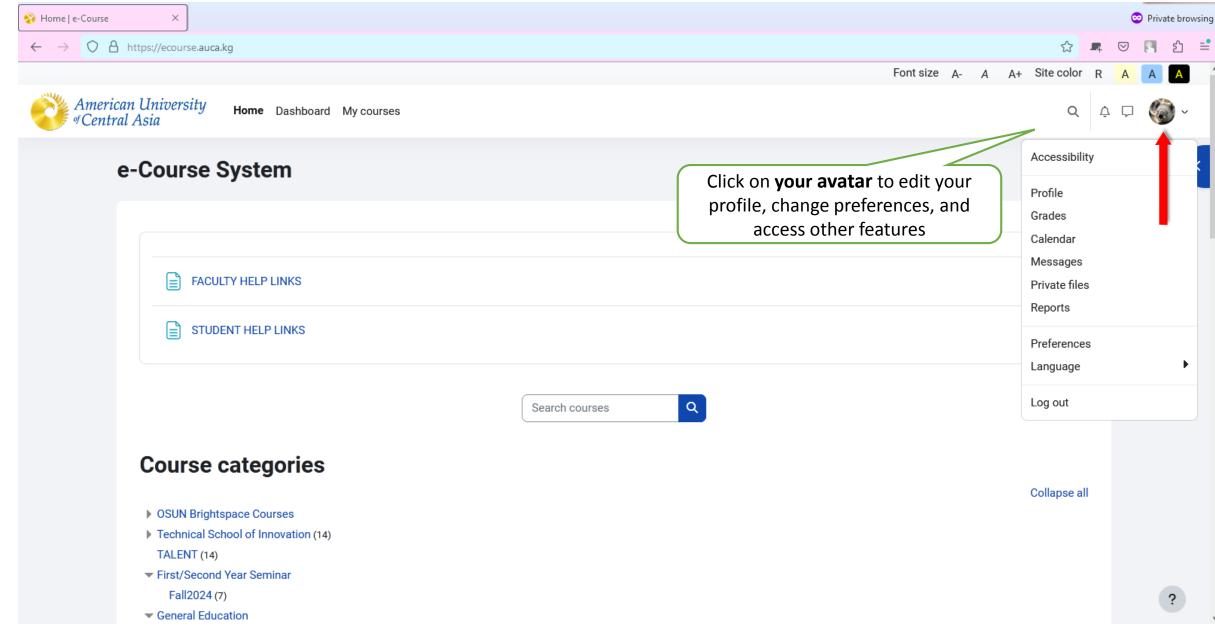

time on the e-Course, you need to accept the **Turnitin User agreement**.
- It is a document which describes what data **Turnitin** collects, and what it does with this data.

NOTE: The document isn't optimized for phone screens, so you won't see the **Agree button**. When submitting an assignment for **the first time**, **use a computer** to view the message as shown in the screenshot.



#### Turnitin Draft Coach integrated into your AUCA Google Docs

- Check your paper for plagiarism before submitting your assignment on the e-Course.
- The **Turnitin Draft Coach** offers instant feedback on your text originality, grammar, and citation mistakes.
- More information you can find on the e-Course main page:

#### **STUDENT HELP LINKS ->>**



## How do I update my profile and preferences?



# What if I need more help with the e-Course?

Should you have any questions, please contact the e-Course admin:

room: 201 <u>ecourse@auca.kg</u> tel.: +996 (312) 915-000/ext.331