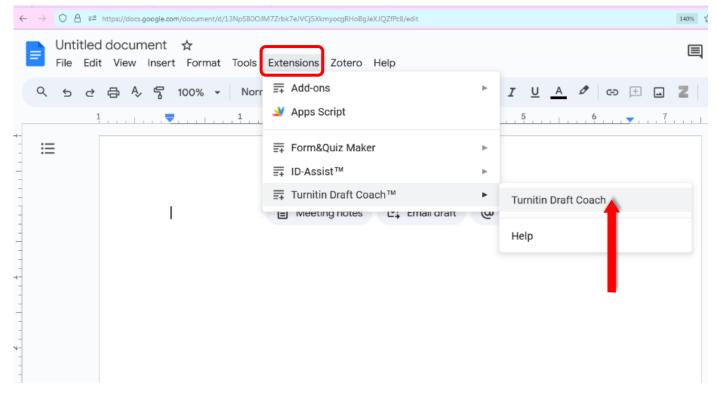

#### Turnitin Draft Coach integrated into your AUCA Google Docs

- Check your paper for plagiarism before submitting your assignment on the e-Course.
- The **Turnitin Draft Coach** offers instant feedback on your text originality, grammar, and citation mistakes.
- More information you can find on the e-Course main page: