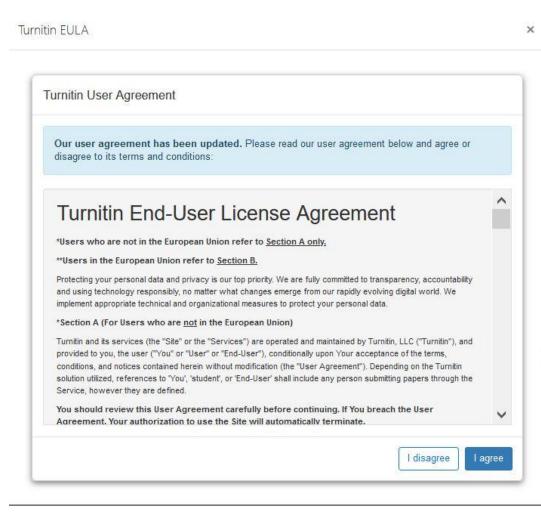

#### **Turnitin User Agreement**

- AUCA uses **Turnitin** as its **plagiarism detection tool**, integrated into e-Course.
- When you upload an assignment for the first time on the e-Course, you need to accept the **Turnitin User agreement**.
- It is a document which describes what data **Turnitin** collects, and what it does with this data.

NOTE: The document isn't optimized for phone screens, so you won't see the **Agree button**. When submitting an assignment for **the first time**, **use a computer** to view the message as shown in the screenshot.