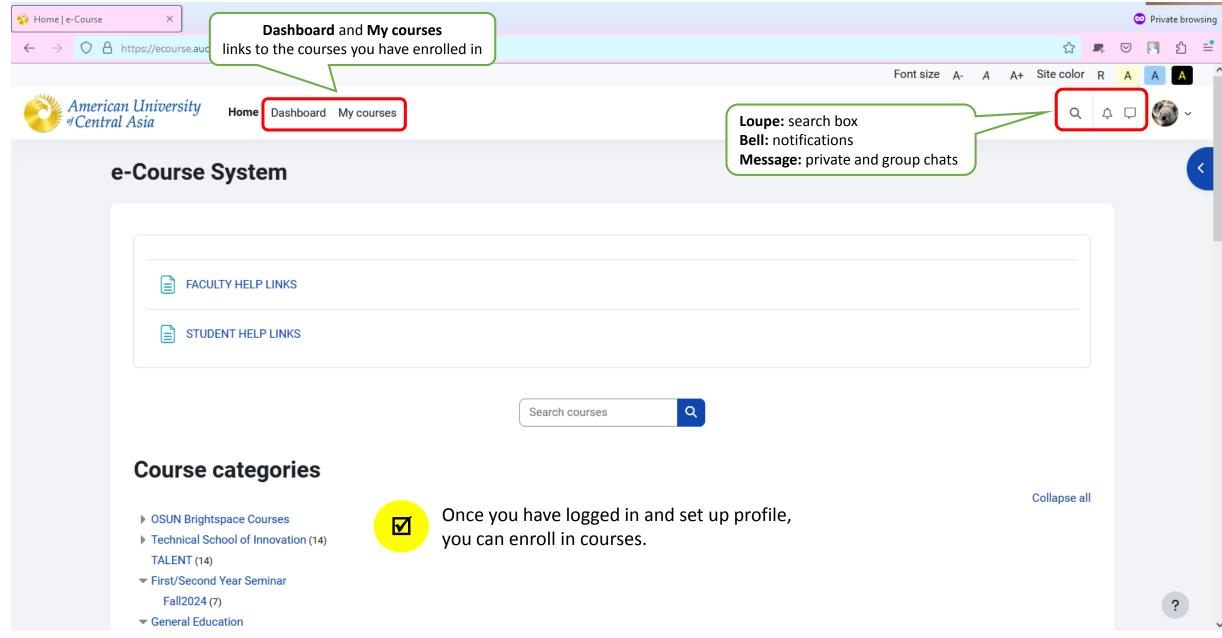

|
| Fall2024 (1)                           |                        |                                                  |
| General Education                      |                        |                                                  |
| Fall2024 (2)                           |                        |                                                  |
| ▼ LAS                                  |                        |                                                  |
| Fall2024                               |                        | ?                                                |
| <ul> <li>Anthropology</li> </ul>       |                        |                                                  |

#### Your network credentials



#### Home page



# How do I enroll in a course?

| 😵 Home   e-Course X