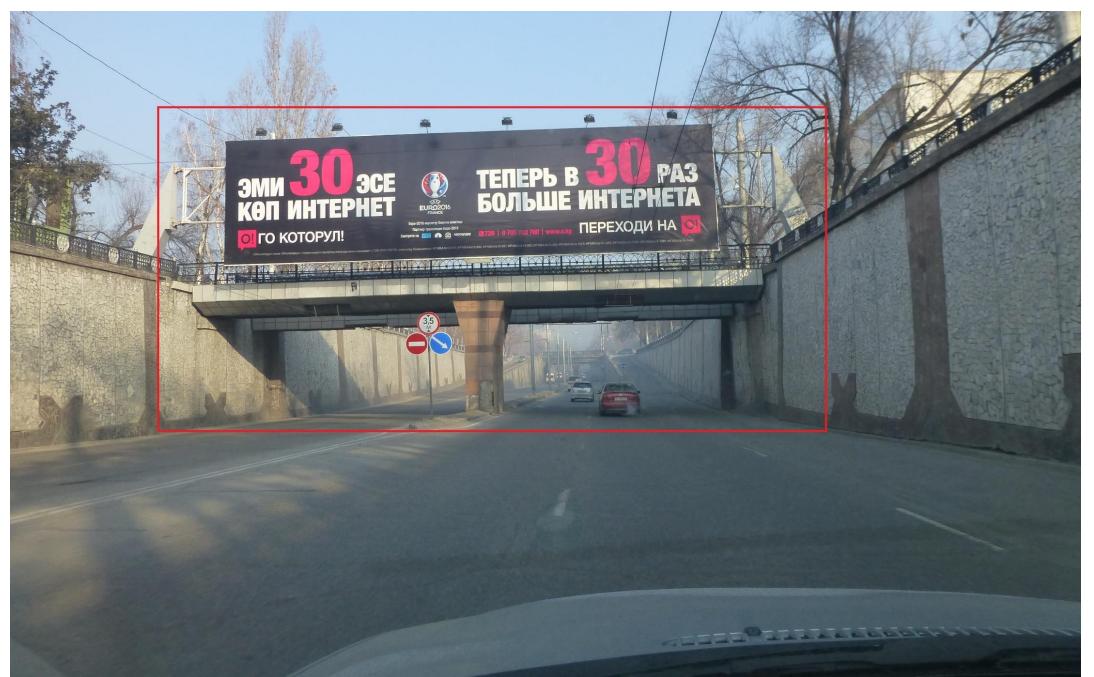

### Billboard interference

### The attention zones are disturbed by the advertisements

#### Very dangerous!