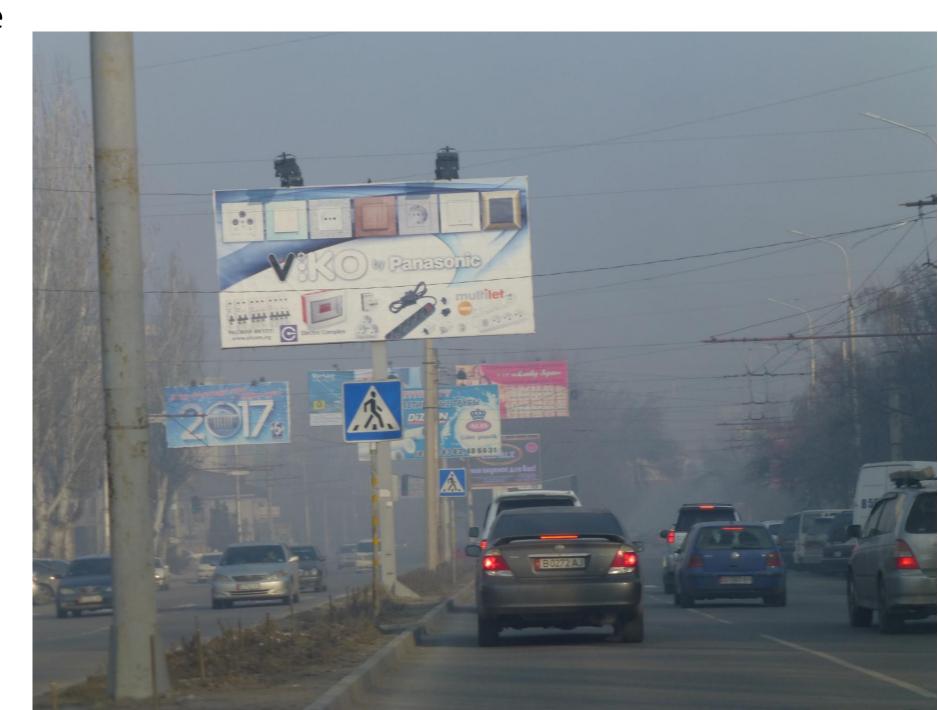

### Billboard interference

### The attention zones are disturbed by the advertisements

#### Very dangerous!