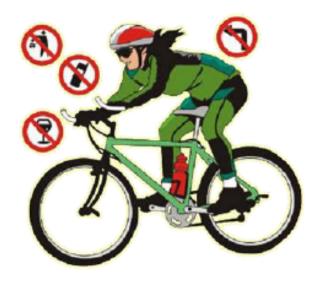

#### СОВЕТЫ ПО БЕЗОПАСНОСТИ ДЛЯ ВЕЛОСИПЕДИСТОВ

- Велоснпед должен быть отрегулирован по высоте седла и руля именно на ваш рост. В этом могут магазины по продаже велосипедов, при которых, как правило, есть веломастерские.
- Строго запрещено ездить против движения. Велосипед является таким же транспортным средством, как автомобиль.
- Всегда нужно соблюдать указания дорожных знаков. Они имеют одинаковую силу, как для водителей, так и для велосипедистов.
- 4. Имеется два способа поворота налево: как водитель и как пешеход. При маневре как водитель: подать сигнал, убедиться в возможности маневра, перестройтесь на крайнюю левую полосу и совершите маневр. Как пешеход: едите прямо до конца перекрестка, остановитесь и слезьте с велосипеда, ждите сигнала

пешеходного светофора и пройдите пешком через перекресток.

- Постоянно сканируйте дорогу позади вас. Пусть это станет привычкой. Практикуйтесь этому в безопасных местах для улучшения баланса и уверенности в себе.
- Держитесь за руль обеими руками и всегда будьте готовы к экстренному торможению. Соблюдайте дистанцию, особенно во время дождя. Тормозной путь увеличивается, когда асфальт мокрый.
- Чтобы защитить голову всегда носите шлем. В большинстве случаях травма головы является неизлечимым.
  Отрегулируйте ваш шлем так, чтобы он плотно облегал и сидел на голове, защишая ваш лоб.

- Следите за автомобилями, поворачивающими на вашу сторону, припаркованными на обочине, которые могут неожиданно открыть дверь и заблокировать вам путь.
- Следите за дорожными опасностями, такими как канализационные решетки, гравий, лед или выбоины.
- При пересечении железнодорожных путей необходимо ехать под прямым утлом на рельсы.
- Во время езды на велосипеде разговаривать сотовым телефоном запрещено.