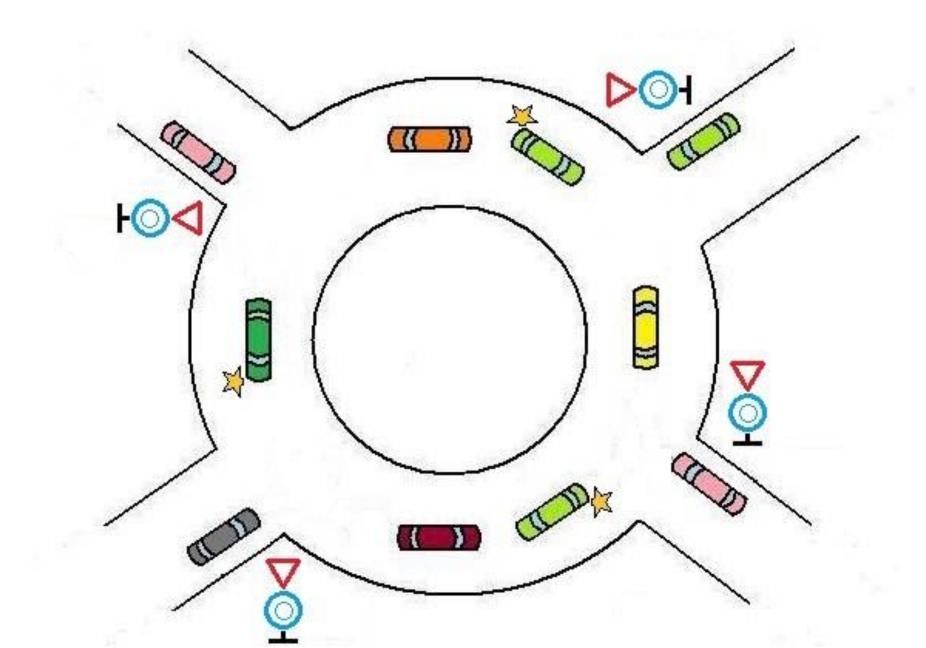

nning and Safety**



#### Eye contact (American solution)



### Our development



#### Solar powered



### Press the button



### Intersection of Absamat Masaliev (Juzhnyi Magistral) Baitik Baatyr





### Billboard interference



### The attention zones are disturbed by the advertisements



#### Very dangerous!



# Almost very intersection





#### Roundabout examples as an alternative to traffic lights. (Parma, Italy)



#### Best Traffic calmer



## No electricity needed, no vehicle delays etc.



Two-phase regulation of intersection



Three-phase regulation of intersection



## Traffic light here would be a disaster



#### Possible to introduce roundabouts in Bishkek



## For example here



### Priority in roundabouts



### An example of a proposed roundabout priority



#### Road signs in roundabouts





# Bike lane (Marin Avenue)



## German solution is better

Велосипедные и пешеходные дорожки

Проезжая чать для автомобилей

> Парковочные места- барьеры для велосипедистов

## the first pancake is lumpy (первый блин комом)





- 12. В ночное время суток всегда используйте фары, задний фонарь или задний отражатель, отражатели на педалях, отражатели с обеих сторон каждого колеса. Большинство новых велосипедов стандартно поставляются с отражателями, но фар не имеют. Передние и задние фары MOЖHO приобрести в любом велосипедном магазине.
- Носите яркие и цветные одежды, которые делают вас более заметными.
- Не перевозите пассажиров (за исключением утвержденных детских сидений).



- Проверяйте давление в шинах и тормоза регулярно.
- Маневрирование для по