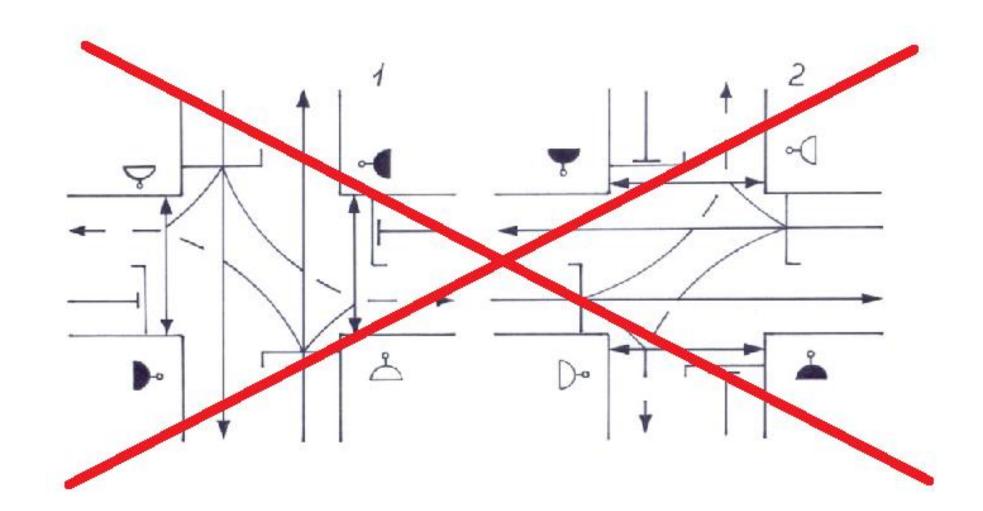

# MOBILITIES, TECHNOLOGIES AND SUSTAINABLE DEVELOPMENT

Kubatbek Muktarbek uulu, PhD.

Mail: muktarbek\_k@auca.kg



# Today's topics

#### **Traffic Planning and Safety**



#### Eye contact (American solution)



### Our development



#### Solar powered



### Press the button



### Intersection of Absamat Masaliev (Juzhnyi Magistral) Baitik Baatyr





### Billboard interference



### The attention zones are disturbed by the advertisements



#### Very dangerous!



# Almost very intersection





#### Roundabout examples as an alternative to traffic lights. (Parma, Italy)



#### Best Traffic calmer



## No electricity needed, no vehicle delays etc.



Two-phase regulation of intersection



Three-phase regulation of intersection



## Traffic light here would be a disaster



#### Possible to introduce roundabouts in Bishkek



## For example here



### Priority in roundabouts



### An example of a proposed roundabout priority



#### Road signs in roundabouts





# Bike lane (Marin Avenue)



## German solution is better

Велосипедные и пешеходные дорожки

Проезжая чать для автомобилей

> Парковочные места- барьеры для велосипедистов

## the first pancake is lumpy (первый блин комом)





- 12. В ночное время суток всегда используйте фары, задний фонарь или задний отражатель, отражатели на педалях, отражатели с обеих сторон каждого колеса. Большинство новых велосипедов стандартно поставляются с отражателями, но фар не имеют. Передние и задние фары MOЖHO приобрести в люб