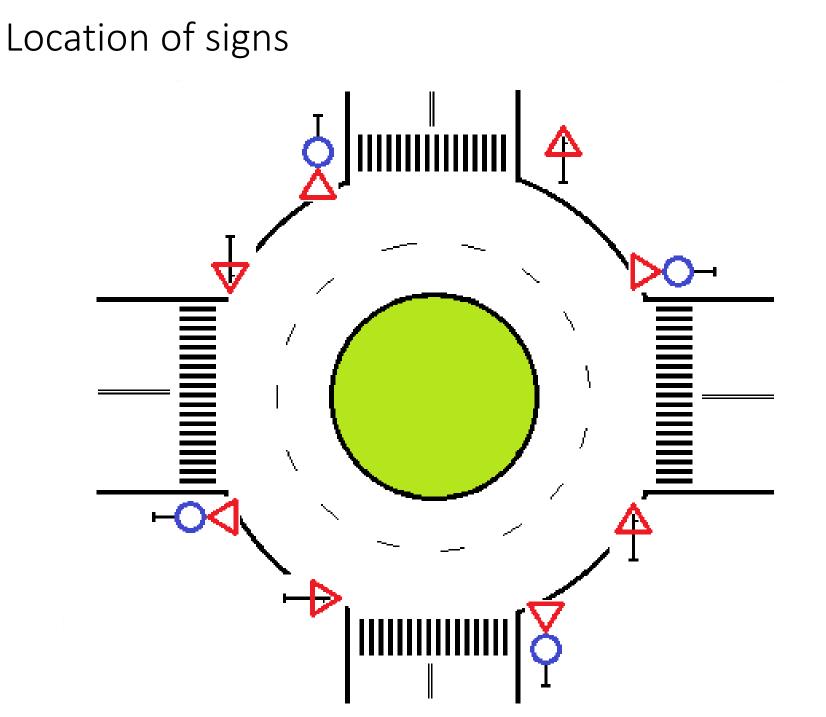

ct (American solution)



### Our development



#### Solar powered



### Press the button



### Intersection of Absamat Masaliev (Juzhnyi Magistral) Baitik Baatyr





### Billboard interference



### The attention zones are disturbed by the advertisements



#### Very dangerous!



# Almost very intersection





#### Roundabout examples as an alternative to traffic lights. (Parma, Italy)



#### Best Traffic calmer



## No electricity needed, no vehicle delays etc.



Two-phase regulation of intersection



Three-phase regulation of intersection



## Traffic light here would be a disaster



#### Possible to introduce roundabouts in Bishkek



## For example here



### Priority in roundabouts



### An example of a proposed roundabout priority



#### Road signs in roundabouts





# Bike lane (Marin Avenue)



## German solution is better

Велосипедные и пешеходные дорожки

Проезжая чать для автомобилей

> Парковочные места- барьеры для велосипедистов

## the first pancake is lumpy (первый блин комом)





- 12. В ночное время суток всегда используйте фары, задний фонарь или задний отражатель, отражатели на педалях, отражатели с обеих сторон каждого колеса. Большинство новых велосипедов стандартно поставляются с отражателями, но фар не имеют. Передние и задние фары MOЖHO приобрести в любом велосипедном магазине.
- Носите яркие и цветные одежды, которые делают вас более заметными.
- Не перевозите пассажиров (за исключением утвержденных детских сидений).



- Проверяйте давление в шинах и тормоза регулярно.
- Маневрирование для поворота налево, направо должно заране