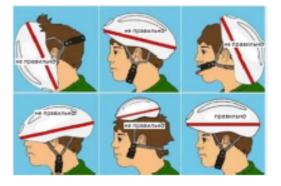

пешеходного светофора и пройдите пешком через перекресток.

- Постоянно сканируйте дорогу позади вас. Пусть это станет привычкой. Практикуйтесь этому в безопасных местах для улучшения баланса и уверенности в себе.
- Держитесь за руль обеими руками и всегда будьте готовы к экстренному торможению. Соблюдайте дистанцию, особенно во время дождя. Тормозной путь увеличивается, когда асфальт мокрый.
- Чтобы защитить голову всегда носите шлем. В большинстве случаях травма головы является неизлечимым.
  Отрегулируйте ваш шлем так, чтобы он плотно облегал и сидел на голове, защишая ваш лоб.