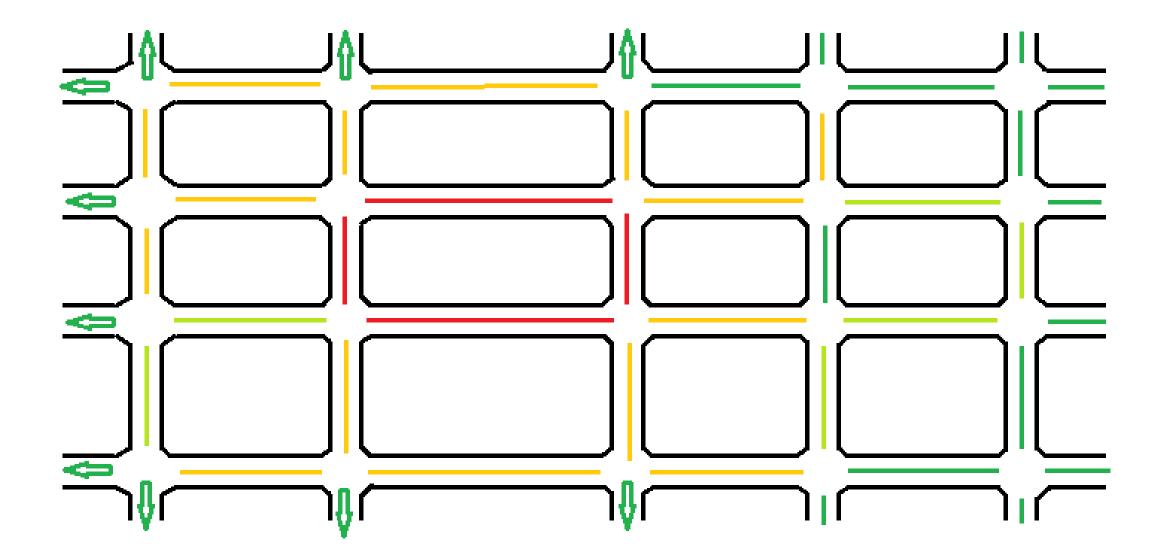

## No electricity needed, no vehicle delays etc.

Two-phase regulation of intersection

Three-phase regulation of intersection