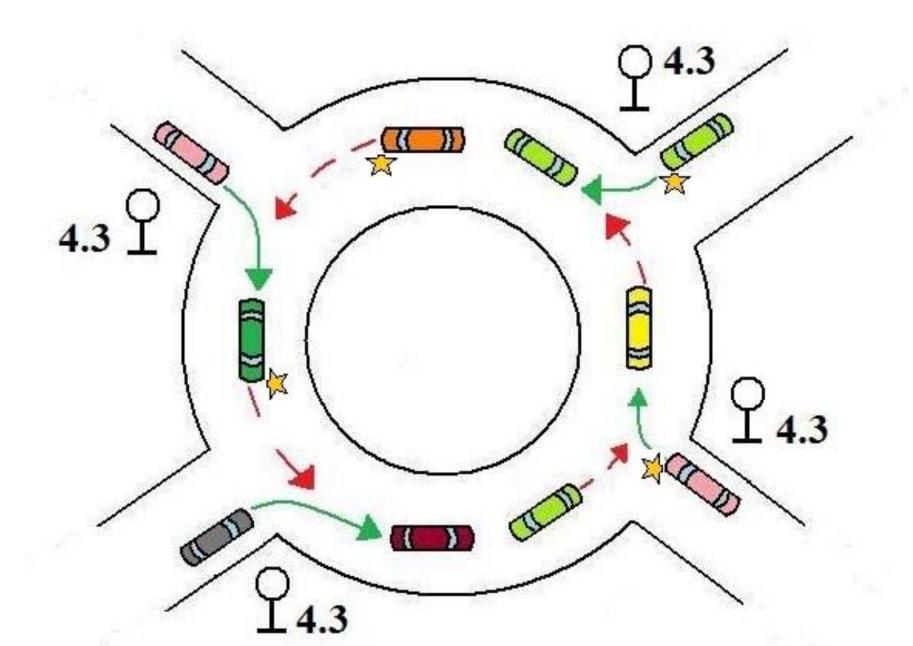

k\_k@auca.kg



# Today's topics

#### **Traffic Planning and Safety**



#### Eye contact (American solution)



### Our development



#### Solar powered



### Press the button



### Intersection of Absamat Masaliev (Juzhnyi Magistral) Baitik Baatyr





### Billboard interference



### The attention zones are disturbed by the advertisements



#### Very dangerous!



# Almost very intersection





#### Roundabout examples as an alternative to traffic lights. (Parma, Italy)



#### Best Traffic calmer



## No electricity needed, no vehicle delays etc.



Two-phase regulation of intersection



Three-phase regulation of intersection



## Traffic light here would be a disaster



#### Possible to introduce roundabouts in Bishkek



## For example here



### Priority in roundabouts



### An example of a proposed roundabout priority



#### Road signs in roundabouts





# Bike lane (Marin Avenue)



## German solution is better

Велосипедные и пешеходные дорожки

Проезжая чать для автомобилей

> Парковочные места- барьеры для велосипедистов

## the first pancake is lumpy (первый блин комом)





- 12. В ночное время суток всегда используйте фары, задний фонарь или задний отражатель, отражатели на педалях, отражатели с обеих сторон каждого колеса. Большинство новых велосипедов стандартно поставляются с отражателями, но фар не имеют. Передние и задние фары MOЖHO приобрести в любом велосипедном магазине.
- Носите яркие и цветные одежды, которые делают вас более заметными.
- Не перевозите пассажиров (за исключением утвержденных детских сидений).



- Проверяйте давление