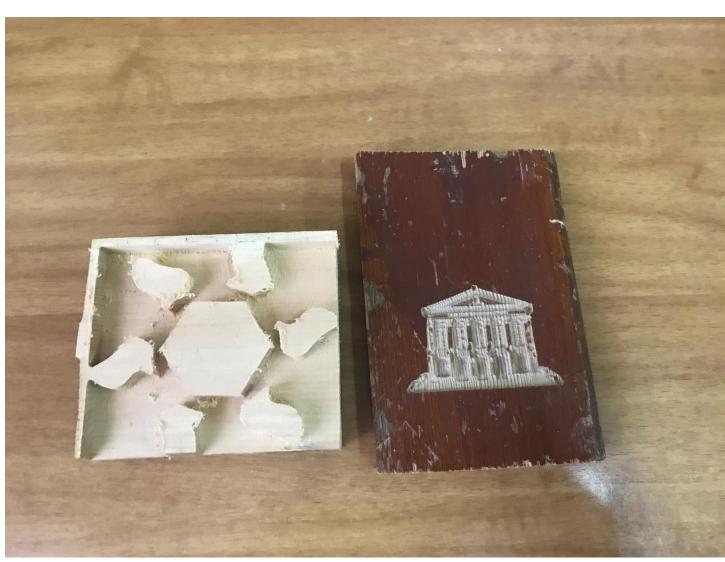

identify four types of digital transformation:

- business process,
- business model,
- domain,
- cultural/organizational.







 The collaboration follows the global OEM wave of abandoning the internal combustion engine for savvier alternatives that combine technology and electric options.

#### CAD-CAE-CAM

In Germany, globalization in combination with technological development has led to new competition for the established original equipment manufacturers (OEMs).



# Drawing board (Кульман)

















#### Drain valve assembly drawing



# CAD (Computer Aided Design)









#### Material resistance (Сопротивление материалов)





#### CAE (Computer Aided Engineering)





# Milling machine (Фрезерный станок)



#### CAM (Computer Aided Manufacturing)











### Results









#### FINANCIAL SERVICES



#### Coordinated Traffic Control



#### Control room (диспетчерский зал)



#### Cartogram of the intensity of transport and pedestrian flows



# Fuzzy Logic Technologies







#### Traffic simulation









# Thank you for your attention!