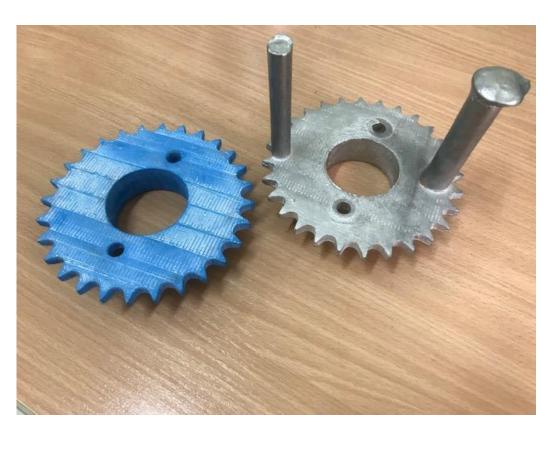

s identify four types of digital transformation:

- business process,
- business model,
- domain,
- cultural/organizational.







 The collaboration follows the global OEM wave of abandoning the internal combustion engine for savvier alternatives that combine technology and electric options.

#### CAD-CAE-CAM

In Germany, globalization in combination with technological development has led to new competition for the established original equipment manufacturers (OEMs).



# Drawing board (Кульман)

















#### Drain valve assembly drawing



# CAD (Computer Aided Design)









#### Material resistance (Сопротивление материалов)





#### CAE (Computer Aided Engineering)





# Milling machine (Фрезерный станок)



#### CAM (Computer Aided Manufacturing)











### Results









#### FINANCIAL SERVICES



#### Coordinated Traffic Control



#### Control room (диспетчерский зал)



#### Cartogram of the intensity of transport and pedestrian flows



# Fuzzy Logic Technologies







#### Traffic simulation









# Thank you for your attention!