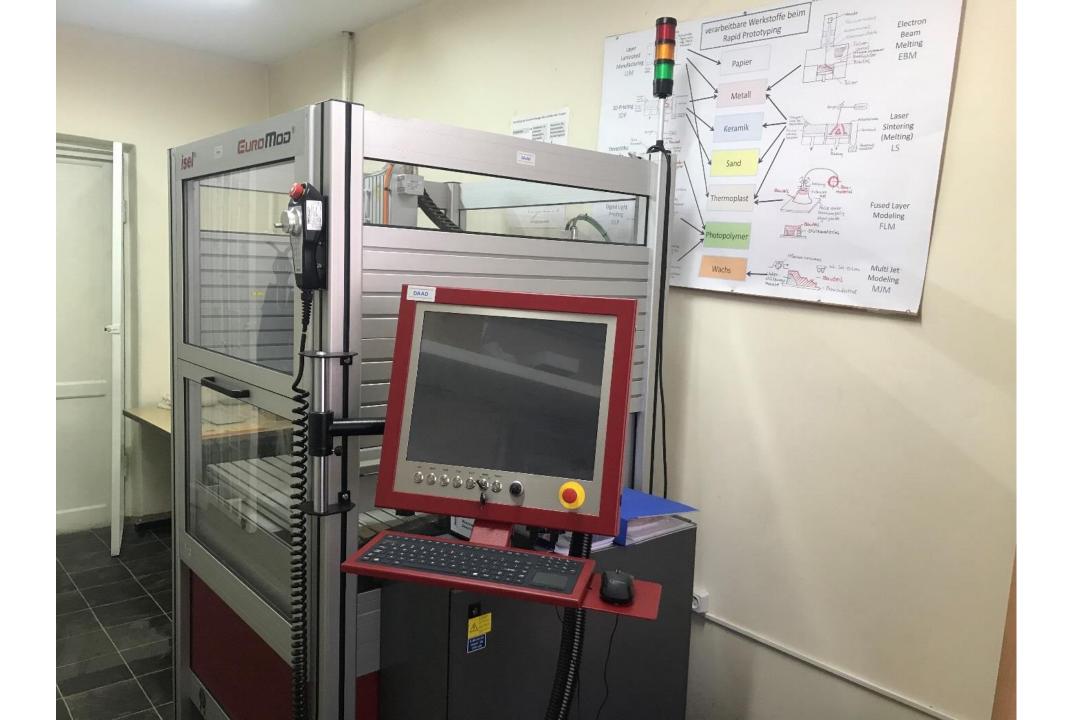

rmation

Experts identify four types of digital transformation:

- business process,
- business model,
- domain,
- cultural/organizational.







 The collaboration follows the global OEM wave of abandoning the internal combustion engine for savvier alternatives that combine technology and electric options.

#### CAD-CAE-CAM

In Germany, globalization in combination with technological development has led to new competition for the established original equipment manufacturers (OEMs).



# Drawing board (Кульман)

















#### Drain valve assembly drawing



# CAD (Computer Aided Design)









#### Material resistance (Сопротивление материалов)





#### CAE (Computer Aided Engineering)





# Milling machine (Фрезерный станок)



#### CAM (Computer Aided Manufacturing)











### Results









#### FINANCIAL SERVICES



#### Coordinated Traffic Control



#### Control room (диспетчерский зал)



#### Cartogram of the intensity of transport and pedestrian flows



# Fuzzy Logic Technologies







#### Traffic simulation









# Thank you for your attention!